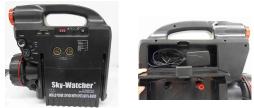

Big battery (optional), Caps for cable inputs and power cable on the back of the battery (see right picture)