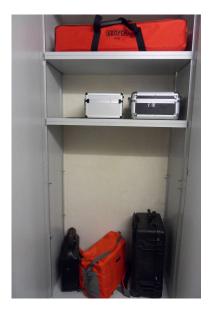

## Astrophotography: Inventory list Small Takahashi Telescope

Here is the complete list for the small Takahashi telescope. The different pieces are stored in cases (which are labeled in green) and bags, as shown on the picture of the cabinet interior (right panel). The whole set weights about 30 kilos.