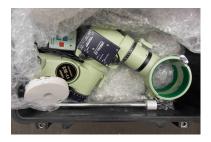

## Case 2:

\_\_\_\_\_

| 2x Extension                                   |  |
|------------------------------------------------|--|
| CCD Power tank                                 |  |
| Lens                                           |  |
| Power tank                                     |  |
| Cables: CCD power tank, Power tank             |  |
| Case 3:                                        |  |
| $\Box$ CCD (with extension)                    |  |
| Autoguider                                     |  |
| Cables: Autoguider-CPU, CCD-<br>CPU, CCD power |  |
| USB USB                                        |  |
| Red bag 1:                                     |  |
| Tripod                                         |  |